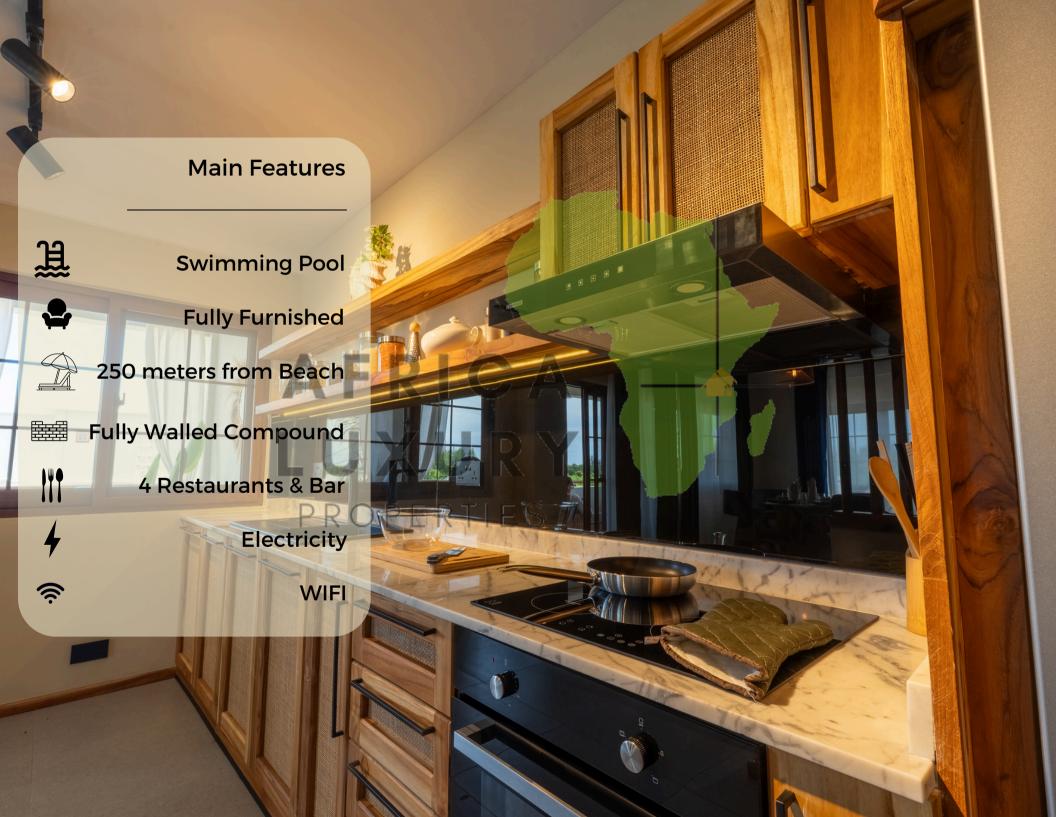

#### **PUBLIC FEATURES & AMENITIES**

## **PUBLIC FEATURES & AMENITIES**

\_\_\_\_

# STEPS FROM THE BEACH - JUST 250 METERS TO THE OCEAN

These Zanzibar apartments are perfectly positioned just 250 meters from the turquoise waters and white sands of Paje Beach. The beachside setting enhances both lifestyle appeal and rental desirability, offering residents and visitors a luxurious coastal experience within walking distance.

# RESORT-STYLE AMENITIES IN A SECURE, MODERN COMPOUND

This exceptional Zanzibar development project features four restaurants, a large swimming pool, and an on-site medical clinic—all within a secure, fully serviced compound. Enjoy peace of mind and resort-style comfort, all while being just minutes from the best the island has to offer.