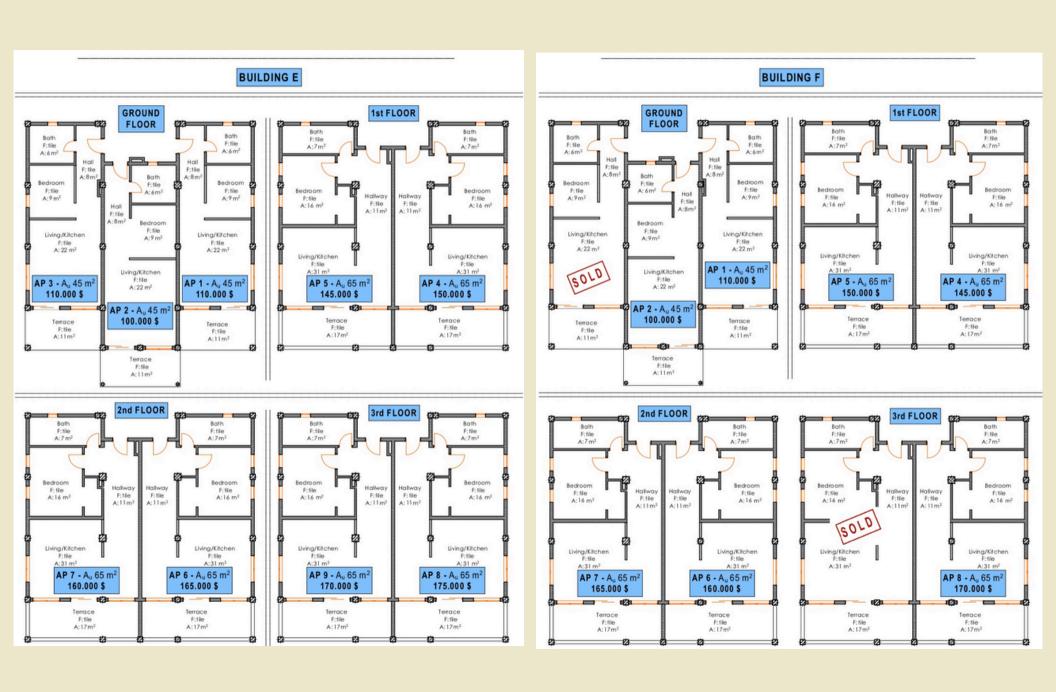

# **BLOCK LAYOUTS & PRICES**

### HIGH DEMAND PROJECT

With three blocks no longer available, only limited units remain in Buildings E and F. This strong market demand highlights the exceptional appeal of this Zanzibar real estate opportunity—perfect for investors and homebuyers eager to secure a residence in a thriving and appreciating development.