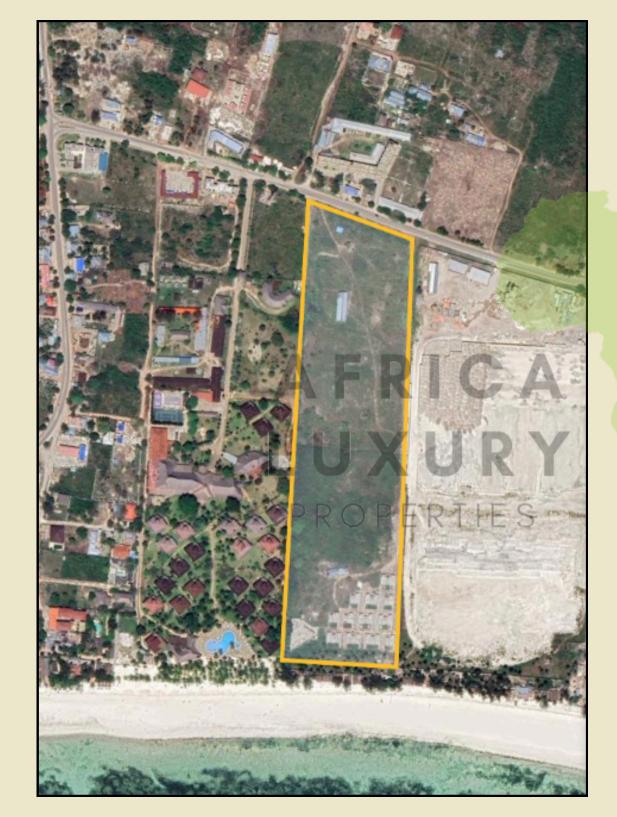

# **ABOUT THE PROPERTY**

Nestled within the serene beauty of Zanzibar, this exceptional beachfront development showcases a blend of luxury and tranquility. Stretching across 115 meters of pristine beach, this semi-constructed property offers an unparalleled opportunity to craft a distinctive residential or hospitality masterpiece.

#### LARGE LAND SIZE & EXPANSION POTENTIAL

Spread across a massive 62,600 square meter beach front plot of land, this vast property offers an expansive and private environment perfect for luxury living or hospitality ventures. A massive advantage of this property is its positioning along on a slope, opening the doors of possible terraced construction opportunities.

## EMPTY LAND FOR EXPANSION

With over 50,000 square meters of undeveloped land available, there is ample opportunity for future expansion, allowing for further development or personalized projects.