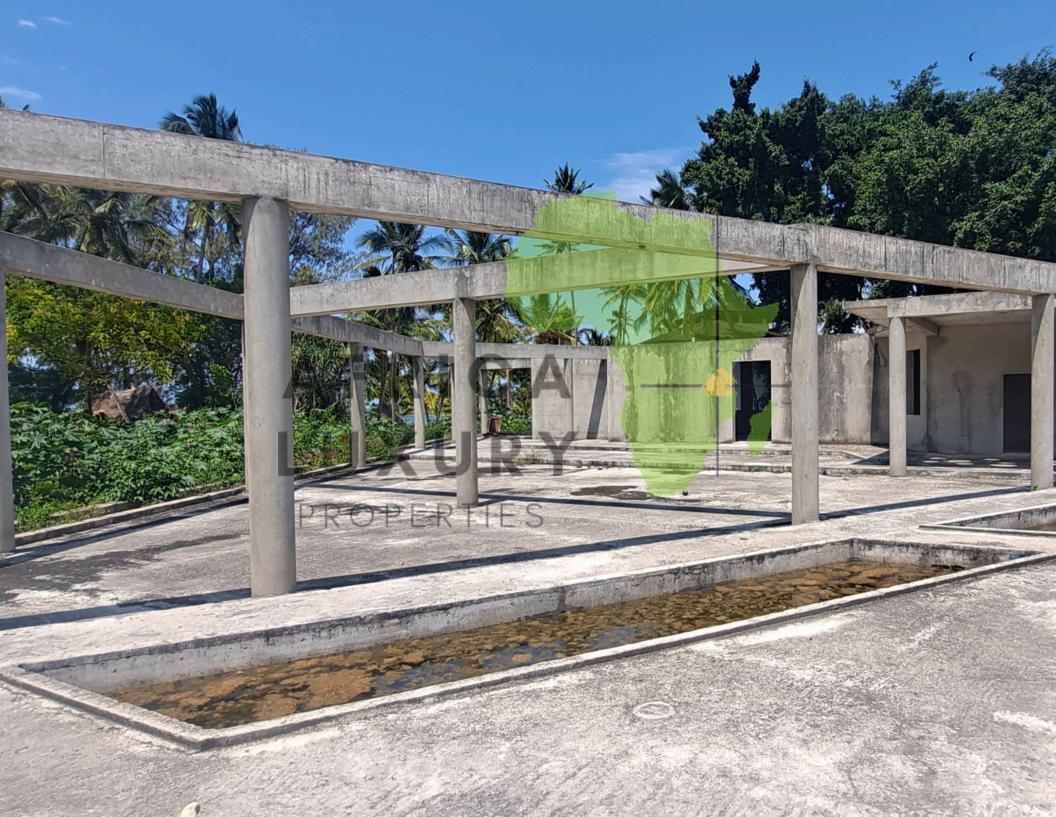

A semi-constructed restaurant and bar, complete with six public toilets, a staff toilet, and a pantry/storage area, lay the foundation for a fully operational hospitality venture. This, coupled with a semi-constructed kitchen, provides ample potential for culinary and entertainment services to guests or residents.

#### LARGE RESTAURANT & LOUNGES - [ SEMI-CONSTRUCTED ]

The spacious restaurant and lounge will provide a luxurious dining experience and stylish surroundings for guests to relax and indulge

# COMMUNAL SPACE / FACILITIES

Enjoying a large elevated sea-view restaurant, lounge and bar, this property provides a modern, exotic setting, ideal for dining and relaxation