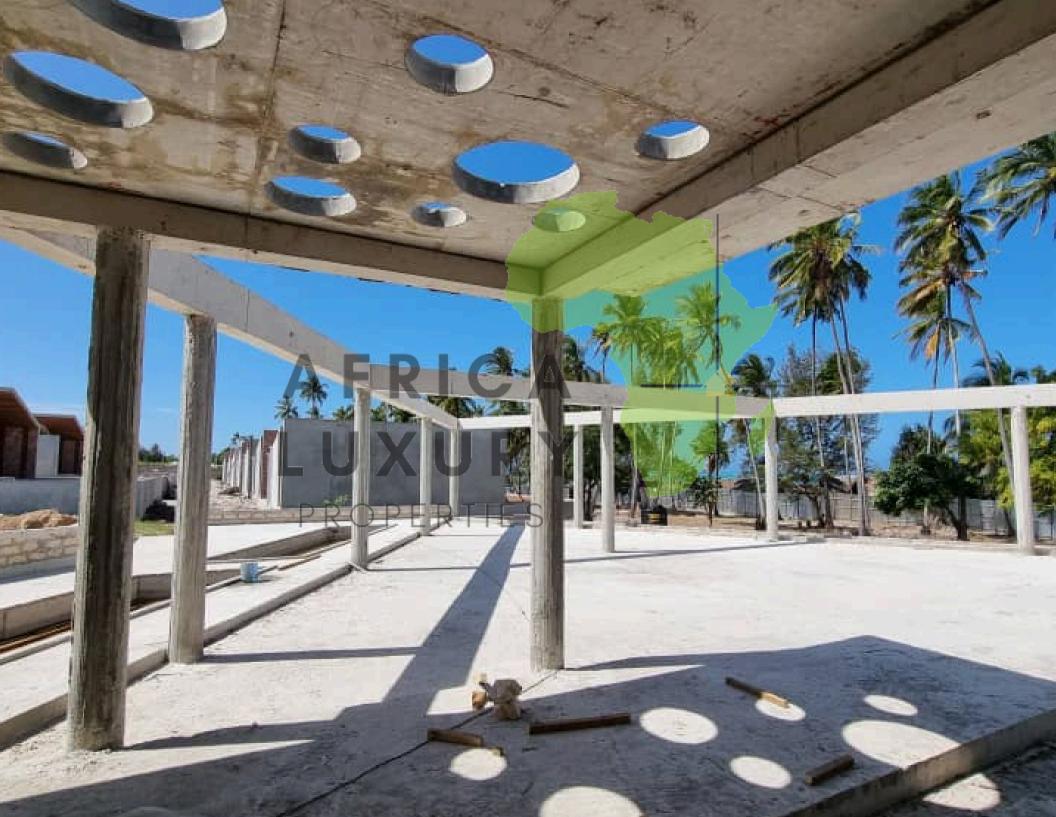

#### LARGE RESTAURANT & LOUNGES - [ SEMI-CONSTRUCTED ]

The spacious restaurant and lounge will provide a luxurious dining experience and stylish surroundings for guests to relax and indulge

# COMMUNAL SPACE / FACILITIES

Enjoying a large elevated sea-view restaurant, lounge and bar, this property provides a modern, exotic setting, ideal for dining and relaxation