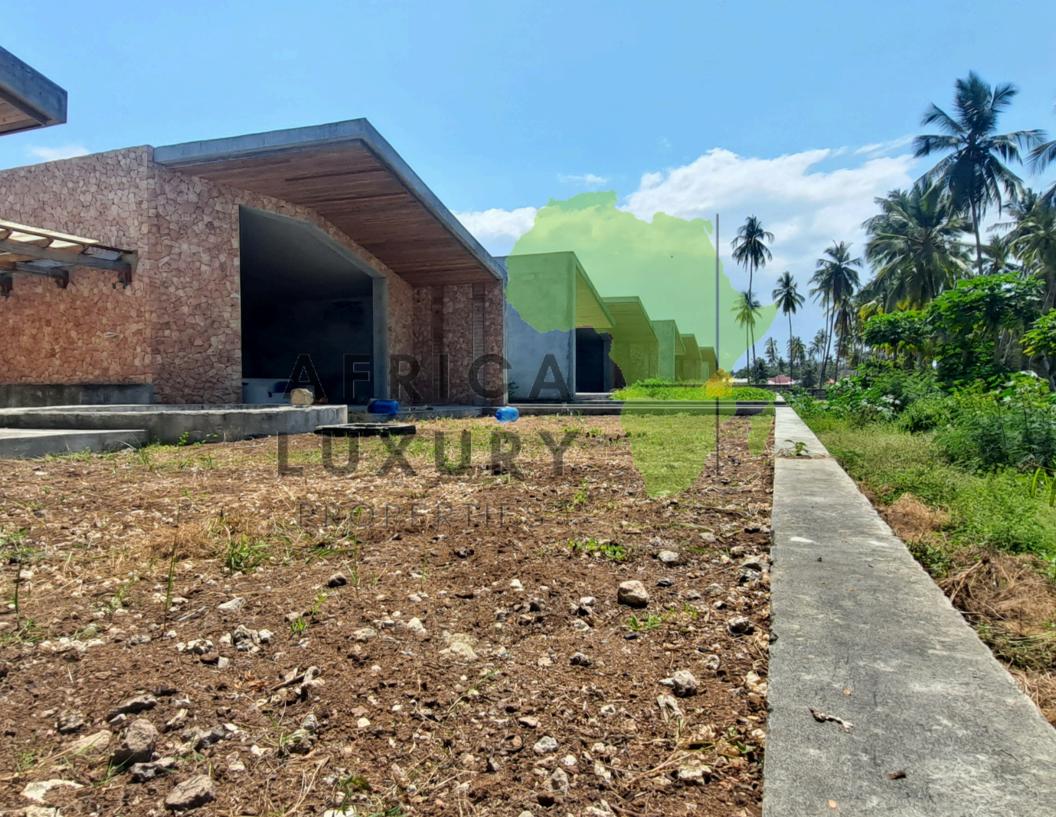

# BEACH FRONT VILLAS - [ SEMI-CONSTRUCTED ]

Seven exquisitely designed, semi constructed, self contained, beach front villas provide guests a simply breathtaking view of the stunning Kiwengwa beach front, with each room enjoying a shared private pool.

# SECOND LINE VILLAS - [ SEMI-CONSTRUCTED ]

Six semi constructed, beach view, second line villas offer gorgeous ocean vistas, each designed inline with modern influences, Zanzibari décor and modern conveniences, ideal as an exclusive coastal retreat.

# THIRD & FOURTH LINE VILLAS - [ SEMI-CONSTRUCTED ]

Six beach view rooms are set amidst lush tropical gardens, and elevated enough to enjoy a clear view of the ocean. Offering serene and secluded accommodations with private terraces.