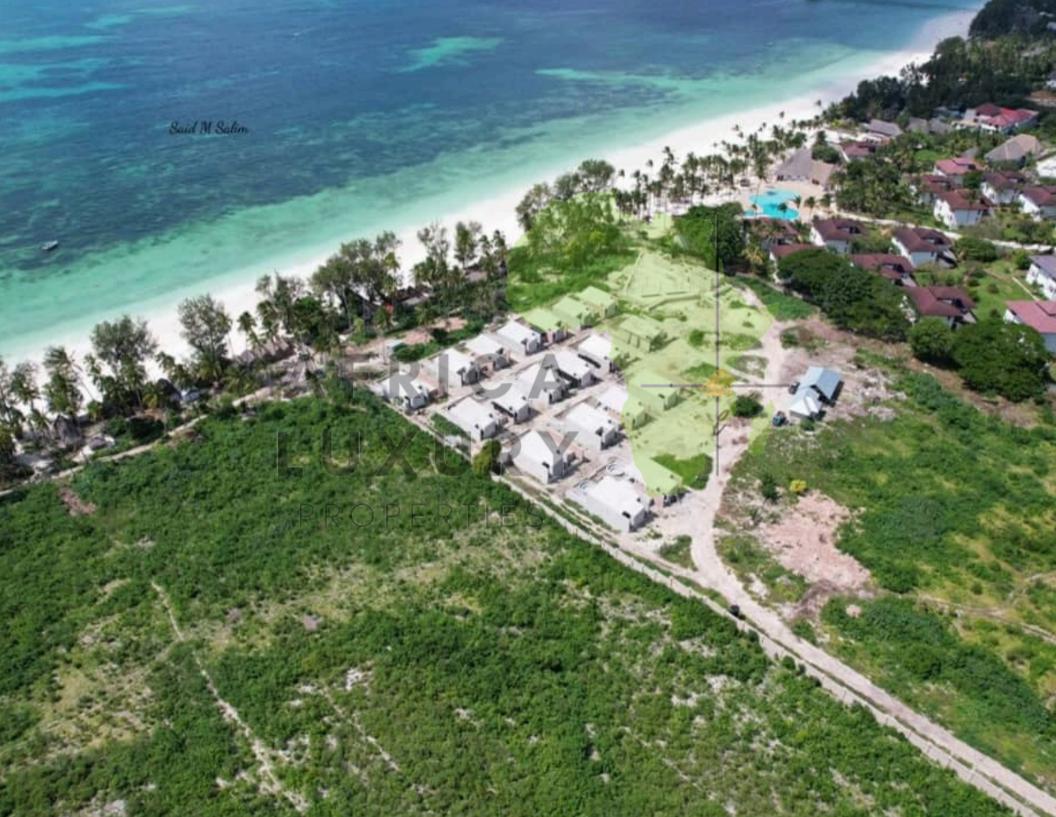

# **ABOUT THE PROPERTY**

Nestled within the serene beauty of Zanzibar, this exceptional beachfront development showcases a blend of luxury and tranquility. Stretching across 115 meters of pristine beach, this semi-constructed property offers an unparalleled opportunity to craft a distinctive residential or hospitality masterpiece.

#### LARGE LAND SIZE & EXPANSION POTENTIAL

Spread across a massive 62,600 square meter beach front plot of land, this vast property offers an expansive and private environment perfect for luxury living or hospitality ventures. A massive advantage of this property is its positioning along on a slope, opening the doors of possible terraced construction opportunities.

## EMPTY LAND FOR EXPANSION

With over 50,000 square meters of undeveloped land available, there is ample opportunity for future expansion, allowing for further development or personalized projects.