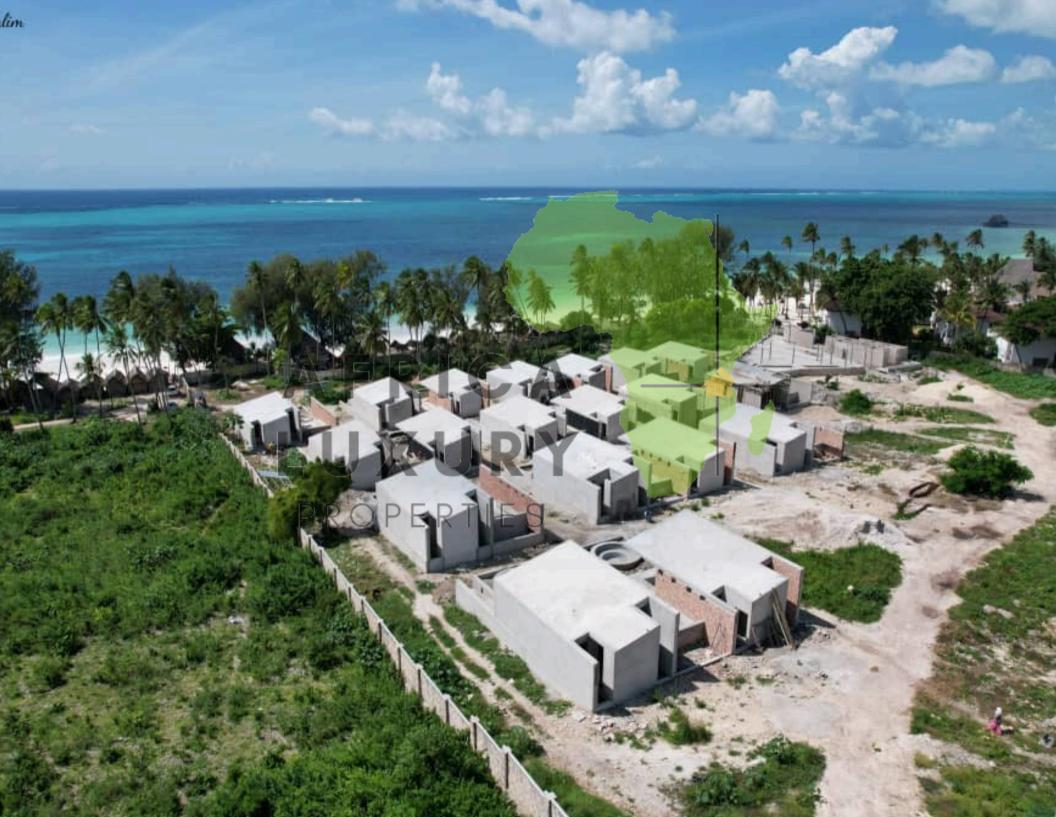

# **ABOUT THE PROPERTY**

Nestled within the serene beauty of Zanzibar, this exceptional beachfront development showcases a blend of luxury and tranquility. Stretching across 115 meters of pristine beach, this semi-constructed property offers an unparalleled opportunity to craft a distinctive residential or hospitality masterpiece.

With 19 semi-constructed bedrooms, each designed to include a private swimming pool, the property ensures exclusivity and luxury for its occupants. The provision of essential utilities such as a freshwater well, electricity, and road access enhances its value and operational readiness.

#### LARGE LAND SIZE & EXPANSION POTENTIAL

Spread across a massive 62,600 square meter beach front plot of land, this vast property offers an expansive and private environment perfect for luxury living or hospitality ventures. A massive advantage of this property is its positioning along on a slope, opening the doors of possible terraced construction opportunities.

# BEACH FRONT VILLAS - [ SEMI-CONSTRUCTED ]

Seven exquisitely designed, semi constructed, self contained, beach front villas provide guests a simply breathtaking view of the stunning Kiwengwa beach front, with each room enjoying a shared private pool.