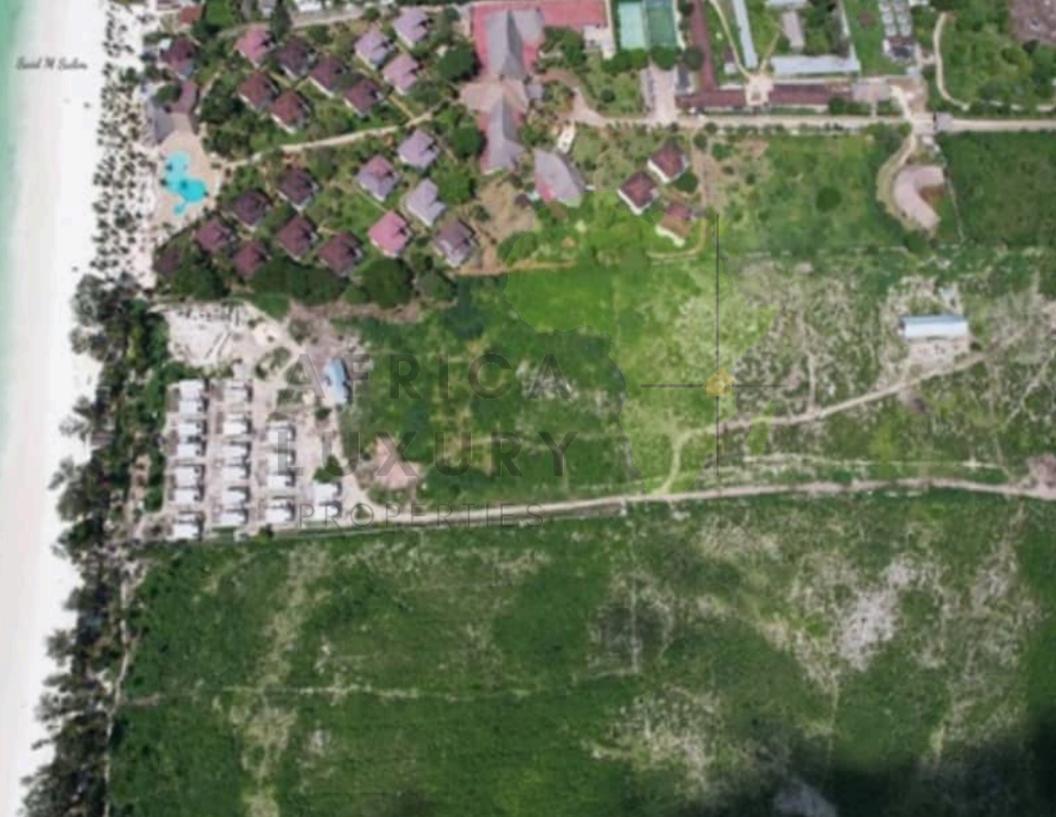

#### LARGE LAND SIZE & EXPANSION POTENTIAL

Spread across a massive 62,600 square meter beach front plot of land, this vast property offers an expansive and private environment perfect for luxury living or hospitality ventures. A massive advantage of this property is its positioning along on a slope, opening the doors of possible terraced construction opportunities.

## EMPTY LAND FOR EXPANSION

With over 50,000 square meters of undeveloped land available, there is ample opportunity for future expansion, allowing for further development or personalized projects.