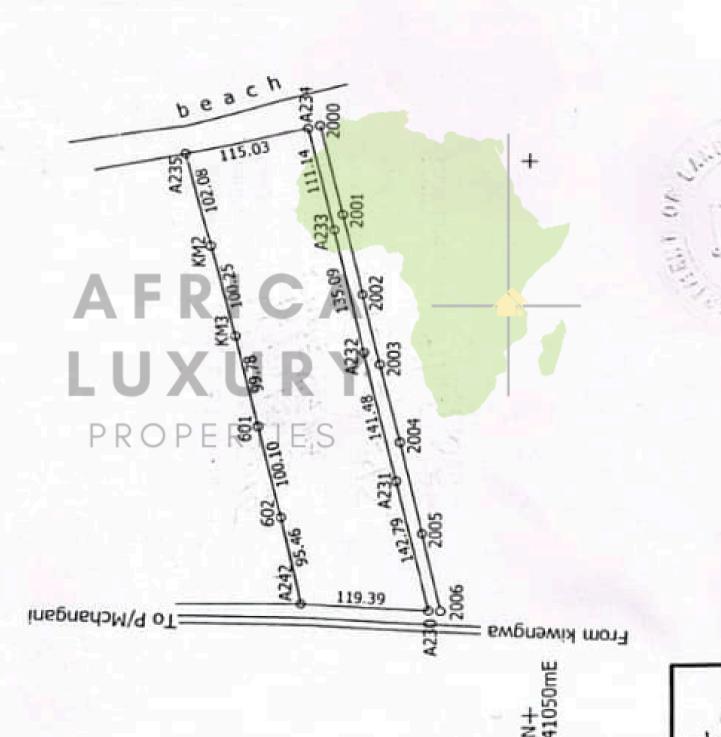

# **ABOUT THE PROPERTY**

Nestled within the serene beauty of Zanzibar, this exceptional beachfront development showcases a blend of luxury and tranquility. Stretching across 115 meters of pristine beach, this semi-constructed property offers an unparalleled opportunity to craft a distinctive residential or hospitality masterpiece.

#### LARGE LAND SIZE & EXPANSION POTENTIAL

Spread across a massive 62,600 square meter beach front plot of land, this vast property offers an expansive and private environment perfect for luxury living or hospitality ventures. A massive advantage of this property is its positioning along on a slope, opening the doors of possible terraced construction opportunities.

# WHITE SAND BEACH - 115 METERS

Enjoy direct access to a pristine 115 meter white sand beach, where crystal-clear waters meet the soft sands of the Indian Ocean, perfect for relaxation or water activities.